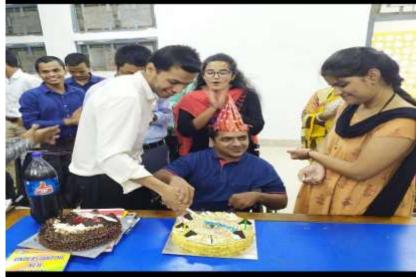

# **8. Facilitating Inclusive education**

Mangulu (2020-2022) During School Exposure: He was student of B.Ed who later pursued M.Ed.

Ananad (2019-2023):

He was student of B.Ed who later pursued BABED.

His birthday being celebrated after class by his fellow classmates.